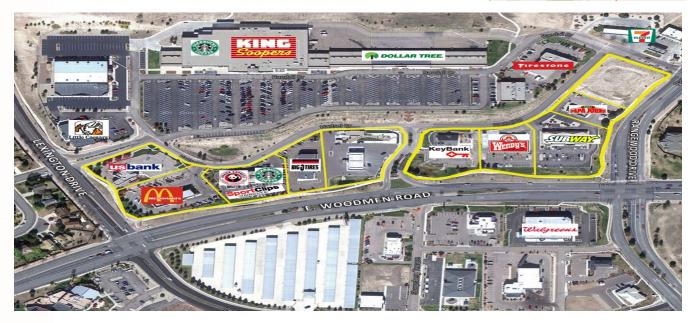

## **DEAL STORY**

- Mr. Davis personally recruited all of the private-money loan funds, and organized-managed the placement of the \$850K private-money acquisition loan, which included land acquisition, partial release for all pad sales, and pad development.
- 10-acre site yielded 10 pad sites, which now includes two build-to-suit buildings (Blockbuster and Subway), McDonald's, a multi-tenant NNN retail building featuring Starbuck's, \$1.89 Cleaners, Sports Clips, and Panda Express, and pad sales to US Bank, Big O Tires, Amoco, Key Bank, Wendy's, and Papa John's.