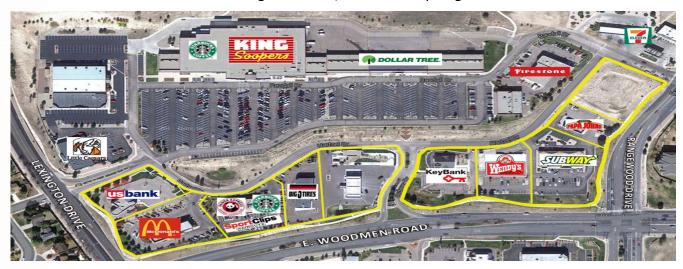

## **DEAL STORY**

- Mr. Davis personally recruited all of the private-money loan funds, and organized-managed the placement of the \$850K private-money acquisition loan, which included land acquisition, partial release for all pad sales, and pad development.
- 10-acre site yielded 10 pad sites, which now includes two build-to-suit buildings (Blockbuster and Subway), McDonald's, a multi-tenant NNN retail building featuring Starbuck's, \$1.89 Cleaners, Sports Clips, and Panda Express, and pad sales to US Bank, Big O Tires, Amoco, Key Bank, Wendy's, and Papa John's.